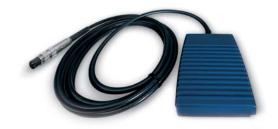

This model, too, can be delivered with a foot-pedal switch or equipped with a security lock like all the other machines from our OFFICE line.