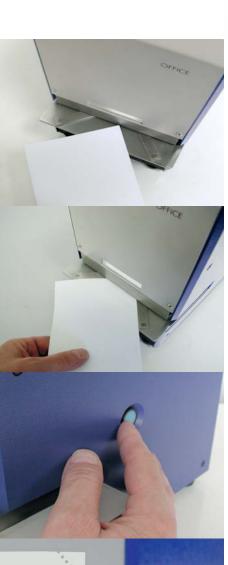

The machine is produced individually according to your requirements regarding the size of the radius or the length of the perforation line.

It is equipped with fixed gauges in its standard version for an easy positioning of the documents.

You can choose between a pin diameter of 0.8, 0.9, 1.1 and 1.25 mm.

The perforation is released by pressing the lateral push button.

Up to 25 sheets of 70 g/m $^{2}$  paper can be perforated in one operation. The insertion height is ca. 2.5 mm.