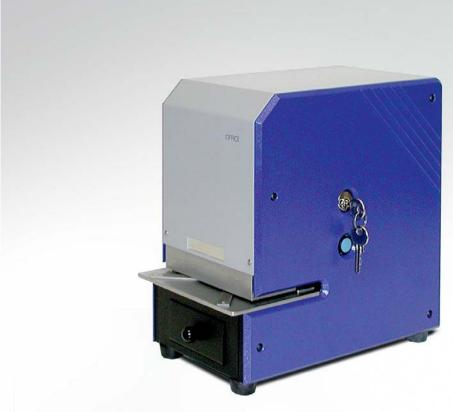

## PERNUMA OFFICE CP

Electric Corner Perforating Machine

With this model a tear-off perforation in the shape of a quadrant or a straight line can be made in the corner of a booklet or a calendar for example.

You can choose between a pin diameter of 0.8, 0.9, 1.1 and 1.25 mm.

The perforation is released by pressing the lateral push button.

Up to 25 sheets of 70 g/m $^{2}$  paper can be perforated in one operation. The insertion height is ca. 2.5 mm.

This model, too, can be delivered with a foot-pedal switch or equipped with a security lock like all the other machines from our OFFICE line.