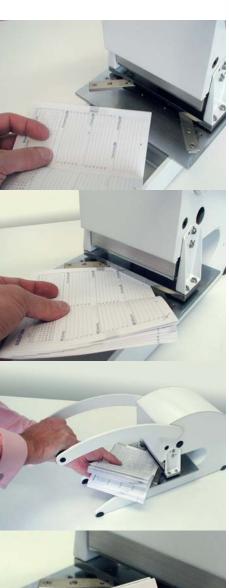

It is equipped with fixed gauges in its standard version which allows an easy positioning of the documents.

In case of order please let us know what radius or what length regarding the perforation line is required. The machine is produced according to your requirements.

You can also choose the pin diameter which can be 0.8, 0.9, 1.1 or 1.25 mm.

The capacity of the machine is ca. 25 sheets of  $70 \text{ g/m}^2$  paper. The insertion height is ca. 2.5 mm.

If required it can be equipped with a security lock.