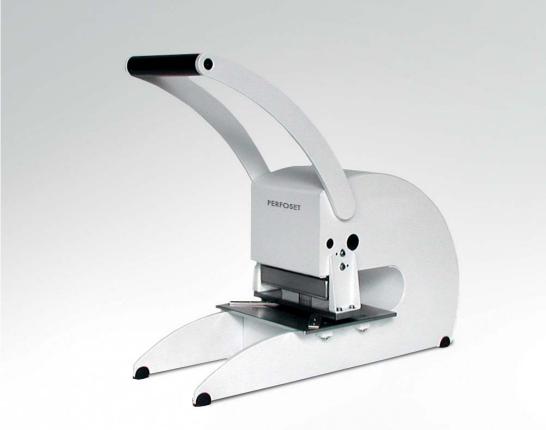

## PERNUMA PERFOSET II/CP

Hand-operated Corner Perforating Machine

As a manual machine in order to make tear-off perforations in the shape of a quadrant or a diagonal into the corner of documents we have the model PERFOSET II/CP in our product range.

The white varnished PERFOSET II/CP shown in the photos of this brochure had been produced according to the special requirements of one of our customers.

ca. 59 x 25 x 36 cm

In its standard version the machine is delivered in the PERNUMA colours: dark blue corpus, light grey cover and turquoise hand lever.