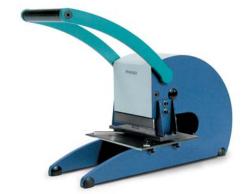

The white varnished PERFOSET II/CP shown in the photos of this brochure had been produced according to the special requirements of one of our customers.

ca. 59 x 25 x 36 cm

In its standard version the machine is delivered in the PERNUMA colours: dark blue corpus, light grey cover and turquoise hand lever.