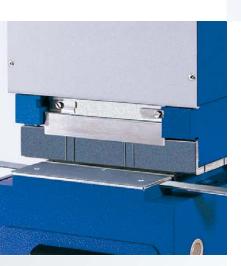

To enable an exact positioning of the impression on the forms, the machines are by standard equipped with adjustable side and rear gauges.

The insertion depth is ca. 85 mm (PERFOSET E/T), or ca. 105 mm (PERFOSET ES/T) from the paper edge to the center of the perforation.

## PERNUMA PERFOSET E/T

The perforation is released by pressing the push button on the side of the machine.

Using 8 letters with a character height of 8 or 10 mm you can perforate ca. 28 sheets of 70g/m<sup>2</sup> paper in one operation.