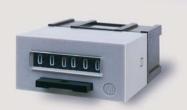

Foot switch

Stroke counter

## **Additional Equipment**

- Foot switch (PERFOSET E/T and PERFOSET E/TA)
- Automatic release
- Stroke counter (for counting number of completed perforations)
- Security lock (preventing from use by unauthorized persons)
- Table (PERFOSET E/T and PERFOSET E/TA)
- Fixed or special gauges
- Automatic roll transport