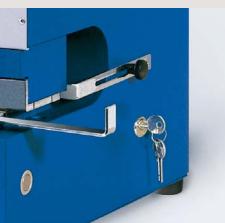

## **Additional Equipment**

- Foot switch (PERFOSET E/T and PERFOSET E/TA)
- Automatic release
- Stroke counter (for counting number of completed perforations)
- Security lock (preventing from use by unauthorized persons)
- Table (PERFOSET E/T and PERFOSET E/TA)
- Fixed or special gauges
- Automatic roll transport