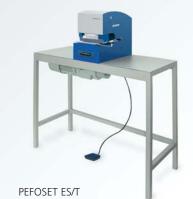

#### PERNUMA PERFOSET ES/T

This electric high-performance text perforating machine is by standard equipped with an especially powerful gear, thus being suitable for continuous operation.

The perforation is released by pressing the foot switch. Model PERFOSET ES/T is one fixed unit on metal stand.

## **Additional Equipment**

- Foot switch (PERFOSET E/T and PERFOSET E/TA)
- Automatic release
- Stroke counter (for counting number of completed perforations)
- Security lock (preventing from use by unauthorized persons)
- Table (PERFOSET E/T and PERFOSET E/TA)
- Fixed or special gauges
- Automatic roll transport