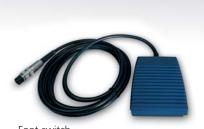

Foot switch

Stroke counter

## **Additional Equipment**

- Foot switch (PERFOSET E/T and PERFOSET E/TA)
- Automatic release
- Stroke counter (for counting number of completed perforations)
- Security lock (preventing from use by unauthorized persons)
- Table (PERFOSET E/T and PERFOSET E/TA)
- Fixed or special gauges
- Automatic roll transport