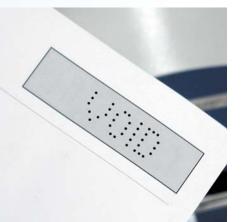

They are equipped with a fixed text of your choice. The standard version includes up to 7 letters.

Up to 3 lines with a respective length of up to 110 mm can be fitted one below the other.

Our standard character heights are 6, 8, or 10 mm.

Max. capacity:

Weight net/gross:

Packaging:

Packaging dimensions:

Character height 10 mm, pin Ø 1.1 mm