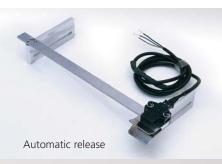

## **Additional Equipment**

- Foot switch (PERFOSET E/T and PERFOSET E/TA)
- Automatic release
- Stroke counter (for counting number of completed perforations)
- Security lock (preventing from use by unauthorized persons)
- Table (PERFOSET E/T and PERFOSET E/TA)
- Fixed or special gauges
- Automatic roll transport