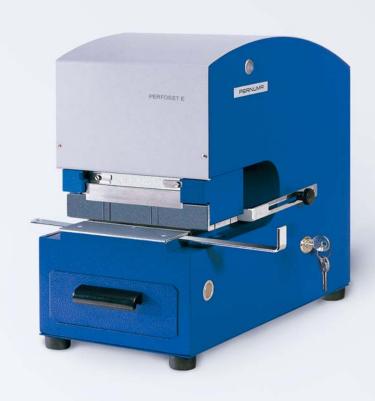

# PERNUMA PERFOSET E/T, ES/T

Electric Text Perforating Machines

for quick and easy cancelling or marking of documents, samples, labels, films, or plastic cards, without any effort.

Our powerful electric text perforating machines were designed for high demands.

## PERNUMA PERFOSET E/T

The perforation is released by pressing the push button on the side of the machine.

Using 8 letters with a character height of 8 or 10 mm you can perforate ca. 28 sheets of 70g/m<sup>2</sup> paper in one operation.

To enable an exact positioning of the impression on the forms, the machines are by standard equipped with adjustable side and rear gauges.

The insertion depth is ca. 85 mm (PERFOSET E/T), or ca. 105 mm (PERFOSET ES/T) from the paper edge to the center of the perforation.