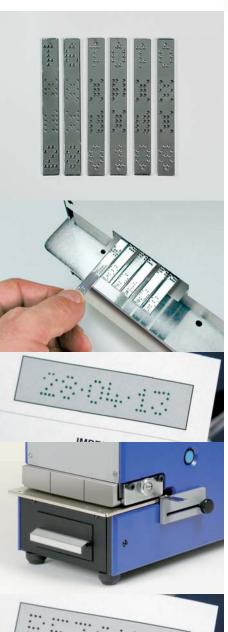

## PERNUMA **OFFICE D**Electric Date Perforating Machine

This machine is supplied with a complete set of figure slides consisting of 18 pieces in its standard version in order to be able to perforate a 6-digit date (28.01.12).

This model can contain 3 lines with a max. width of 80 mm each, for example a date and a fixed text above or below it.

The standard character heights are 6, 8 or 10 mm.

All perforating machines from our OFFICE series are equipped with an easy-to-exchange block-type-die-unit.

The insertion depth is ca. 42 mm.

Up to 20 sheets of 70 g/m² paper can be perforated in one operation depending on the number of digits. The insertion height is 2 mm.

The perforation is effected by lateral fastened push-buttons. The main switch is at the rear of the machine.