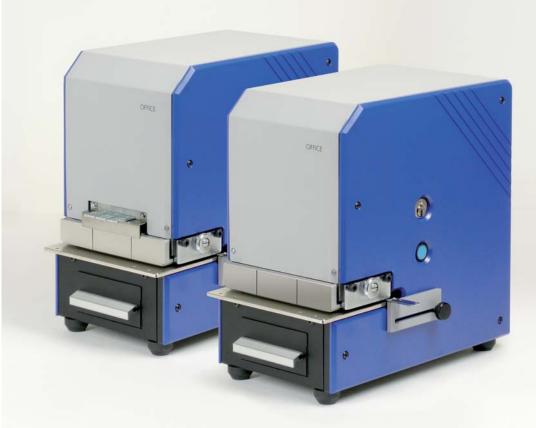

## PERNUMA **OFFICE D**Electric Date Perforating Machine

This machine is supplied with a complete set of figure slides consisting of 18 pieces in its standard version in order to be able to perforate a 6-digit date (28.01.12).

## PERNUMA **OFFICE T**Electric Text Perforating Machine

This machine is manufactured with a fixed text of your choice.

This model can contain 3 lines with a max. width of 80 mm.

The standard character heights are 6, 8 or 10 mm.