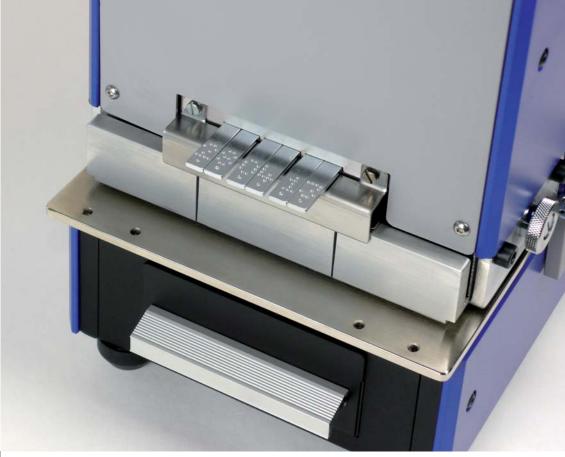

This model can contain 3 lines with a max. width of 80 mm each, for example a date and a fixed text above or below it.

The standard character heights are 6, 8 or 10 mm.

All perforating machines from our OFFICE series are equipped with an easy-to-exchange block-type-die-unit.

All perforating machines from our OFFICE series are equipped with an easy-to-exchange block-type-die-unit.

The insertion depth is ca. 42 mm.

Up to 20 sheets of  $70\,\text{g/m}^2$  paper can be perforated in one operation depending on the number of digits. The insertion height is 2 mm.