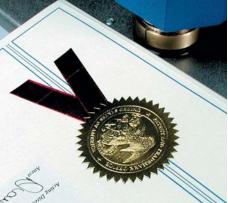

#### **Upper and Lower Embossing Stamp**

The quality of an embossing depends on the quality of an embossing stamp. For this reason all PERNUMA embossing-stamps are made out of brass or steel and are manually engraved. The plastic lower stamp is precisely fitted to the upper stamp by a special process.

Upon request all embossing machines can be delivered with a stamp set (upper- and lower stamp).