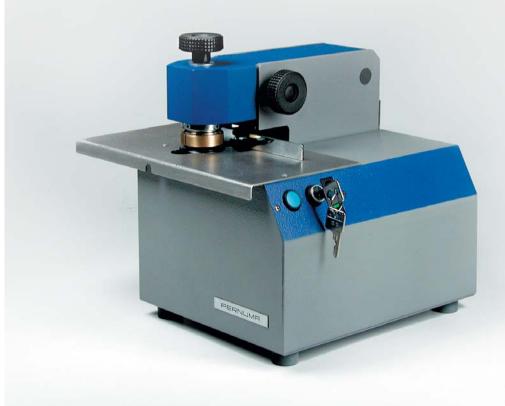

## PERNUMA EMBOSSET

Electric Embossing Machine

This electric embossing machine was specially designed for the use in offices. The following materials can be embossed: paper, carton, cardboard, ID cards, photos etc. Model EMBOSSET can be equipped with an embossing stamp up to 51 mm in diameter.

#### Safety Lock

In order to prevent the abuse of the embossing machine, model EMBOSSET is equipped with a safety-lock.

# PERNUMA EMBOSSET

Electric Embossing Machine