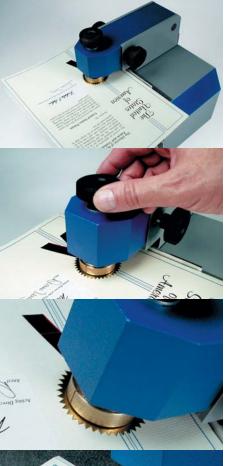

The positioning of documents can be individually adjusted by a rear gauge. The maximum insertion depth from the edge of documents is ca.70 mm.

The embossing is effected by means of a push botton. As an option, a foot-switch can be supplied.

#### **Exchanging of Embossing Stamp Sets**

By means of pulling up the embossing head, the stamp set can be easily and quickly exchanged. The embossing pressure can be precisely adjusted to the corresponding thickness of the material to be embossed.

#### **Upper and Lower Embossing Stamp**

The quality of an embossing depends on the quality of an embossing stamp. For this reason all PERNUMA embossing-stamps are made out of brass or steel and are manually engraved. The plastic lower stamp is precisely fitted to the upper stamp by a special process.