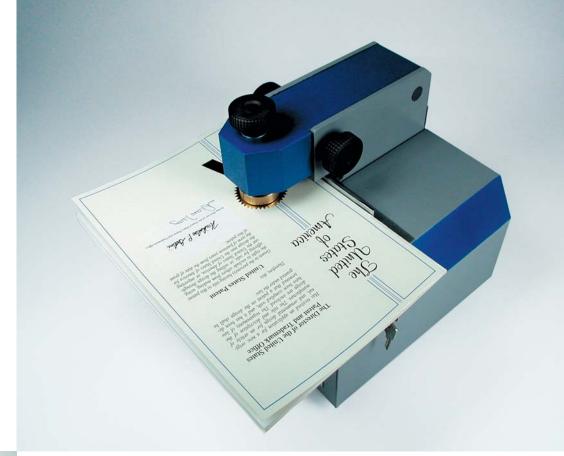

## PERNUMA EMBOSSET

Electric Embossing Machine

This electric embossing machine was specially designed for the use in offices. The following materials can be embossed: paper, carton, cardboard, ID cards, photos etc. Model EMBOSSET can be equipped with an embossing stamp up to 51 mm in diameter.

The positioning of documents can be individually adjusted by a rear gauge. The maximum insertion depth from the edge of documents is ca.70 mm.

The embossing is effected by means of a push botton. As an option, a foot-switch can be supplied.