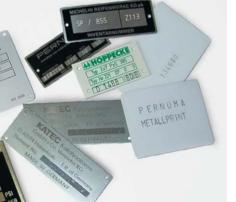

Hand-operated Number Embossing Machine

Hand-operated efficient embossing machine for making cardboard, plastic, film, leather, wood, aluminium, etc.

The machine is suitable for fitting of a numbering head or a type holder.