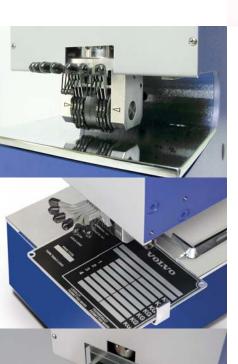

The machine is equipped with an adjustable side and rear gauge in order to facilitate an exact positioning of the embossing.

In an optional version METALLPRINT II is available with quick-change-over device for using several numbering heads or type holders in the same machine (attention: modified fitting heights).

## PERNUMA **METALLPRINT II**

Fitting height

82 mm (standard) resp. 102 mm (special)

Size of table Insertion depth Stroke 130 x 172 mm 75 mm (ca.)

Net weight

9.5 mm 28 kg (ca.)

lder with quick-ch