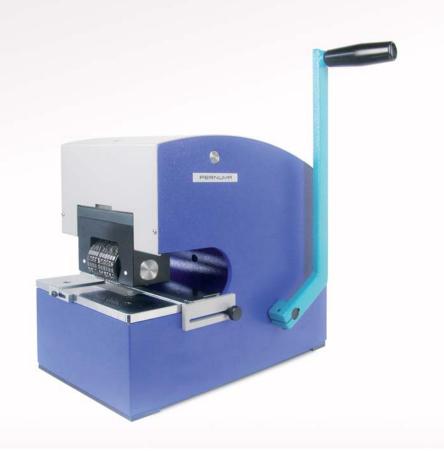

Hand-operated Number Embossing Machine

Hand-operated efficient embossing machine for making cardboard, plastic, film, leather, wood, aluminium, etc.

The machine is suitable for fitting of a numbering head or a type holder.

The machine is equipped with an adjustable side and rear gauge in order to facilitate an exact positioning of the embossing.

In an optional version METALLPRINT II is available with quick-change-over device for using several numbering heads or type holders in the same machine (attention: modified fitting heights).

The embossing pressure can be adjusted to the thickness and kind of the various materials will be processed in these machines.