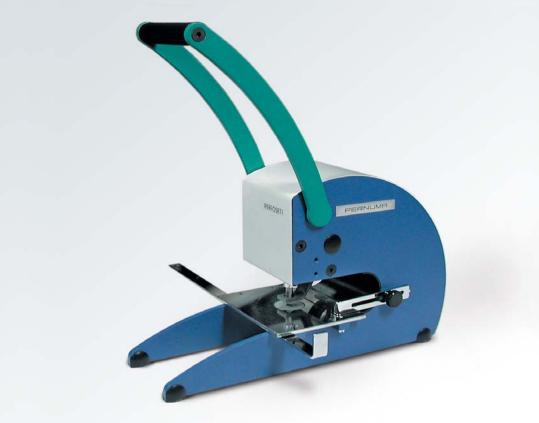

## PERNUMA PERFOSET I/L, II/L and II/LA

Hand-operated Symbol Punching Machines

for marking, securing and/or cancelling forms like tender documents for example, identity documents, savings books or cheque cards

### PERNUMA PERFOSET I/L

with an insertion depth of about 75 mm and a max. capacity of about 50 sheets of 70 g/m² paper which corresponds to a paper stack of 5 mm height. The standard hole diameter is 8 mm. The desired symbol is fixed.

#### PERNUMA PERFOSET II/L

with an insertion depth of about 100 mm and a capacity of about 60 - 80 sheets of 70 g paper which corresponds to a paper stack of 8 mm height. The standard hole diameter is 12 mm. If the machine would be equipped with a standard symbol with a diameter of 8 mm 100 sheets of 70 g paper could be marked in one operation which corresponds to a paper stack of 10 mm. The desired symbol is fixed.

#### PERNUMA PERFOSET II/LA

with an insertion depth of about 50 mm and a capacity of about 100 sheets of 70 g/m² paper which corresponds to a paper stack of 10 mm height. The hole diameter is 8 mm in general. The chosen symbols are on punching die units which can be exchanged easily and fast one against each other.