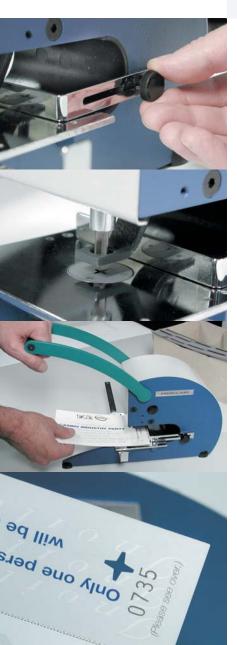

The machines are equipped with an adjustable side and rear gauge in their standard version in order to facilitate an exact positioning of the punching.

For an extra charge they can be manufactured

- with a special symbol for which we need a sketch from you
- with an "Euro"-hole for punching blister packagings (Please see the samples on the reverse of this page. - The Euro-hole "E" is only available with our model PERFOSET II/L.)
- as notching presses with a fixed rear and an adjustable side gauge (Please see the notching samples on the reverse of this page.)
- with differing symbol diameters
- with a safety lock preventing unauthorized persons from working with the machine.

#### PERNUMA PERFOSET II/LA

with an insertion depth of about 50 mm and a capacity of about 100 sheets of 70 g/m² paper which corresponds to a paper stack of 10 mm height. The hole diameter is 8 mm in general. The chosen symbols are on punching die units which can be exchanged easily and fast one against each other.

The machines cannot be equipped with an adjustable rear gauge because of the punching die unit which is one integral part. An adjustable side gauge is included by standard.

All symbol punching machines are equipped with a symbol of your choice. Please pay attention to our standard symbols no. 0 - 12 on the reverse of this page.