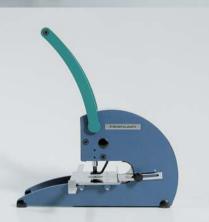

## PERNUMA PERFOSET I/L, II/L and II/LA

Hand-operated Symbol Punching Machines

for marking, securing and/or cancelling forms like tender documents for example, identity documents, savings books or cheque cards

### PERNUMA PERFOSET I/L

with an insertion depth of about 75 mm and a max. capacity of about 50 sheets of 70 g/m² paper which corresponds to a paper stack of 5 mm height. The standard hole diameter is 8 mm. The desired symbol is fixed.