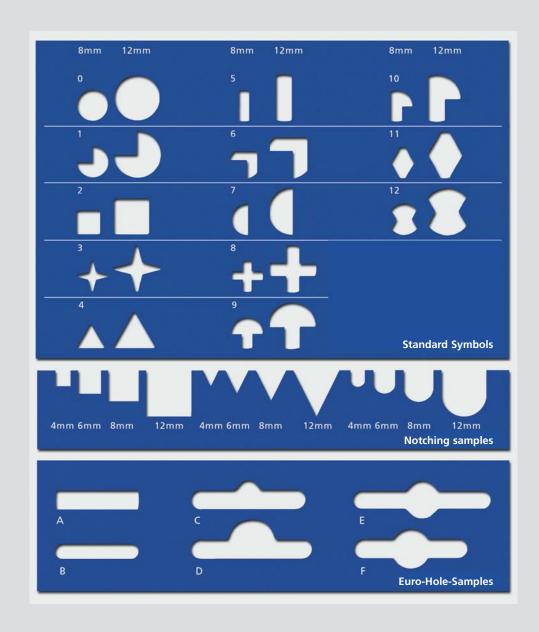

The machines are equipped with an adjustable side and rear gauge in their standard version in order to facilitate an exact positioning of the punching.

For an extra charge they can be manufactured

- with a special symbol for which we need a sketch from you
- with an "Euro"-hole for punching blister packagings (Please see the samples on the reverse of this page. - The Euro-hole "E" is only available with our model PERFOSET II/L.)
- as notching presses with a fixed rear and an adjustable side gauge (Please see the notching samples on the reverse of this page.)
- with differing symbol diameters
- with a safety lock preventing unauthorized persons from working with the machine.

The machines cannot be equipped with an adjustable rear gauge because of the punching die unit which is one integral part. An adjustable side gauge is included by standard.

All symbol punching machines are equipped with a symbol of your choice. Please pay attention to our standard symbols no. 0 - 12 on the reverse of this page.