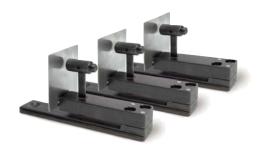

## PERNUMA OFFICE L

Electric symbol punching and cancelling machine

This machine is serially supplied with easy-to-exchange punching dies.

There is a choice of twelve symbols in 8 mm in diameter as well as a round hole.

Upon request the machine can be equipped with a safety lock and a foot switch.

10

11

Standard-Symbols

8 mm Ø