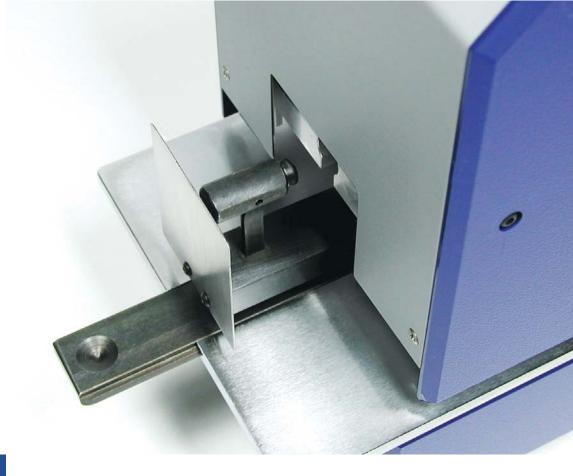

The insertion height is approx. 5 mm and the capacity is approx. 50 sheets of  $70 \text{ g/m}^2$  paper.

The max. insertion depth is limited to 50 mm.

Punching is released by the lateral push-button, the main switch is located at the rear of the machine.

Upon request the machine can be equipped with a safety lock and a foot switch.

10

11

Standard-Symbols

8 mm Ø