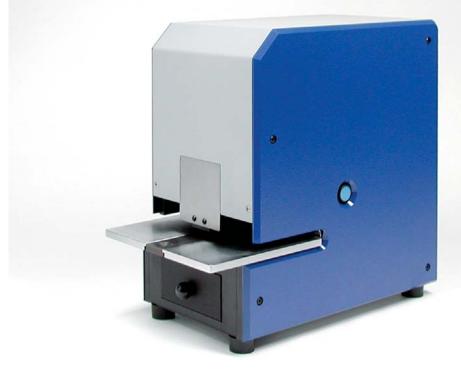

## PERNUMA OFFICE L

Electric symbol punching and cancelling machine

This machine is serially supplied with easy-to-exchange punching dies.

There is a choice of twelve symbols in 8 mm in diameter as well as a round hole.

The insertion height is approx. 5 mm and the capacity is approx. 50 sheets of  $70 \text{ g/m}^2$  paper.

The max. insertion depth is limited to 50 mm.

Punching is released by the lateral push-button, the main switch is located at the rear of the machine.

Upon request the machine can be equipped with a safety lock and a foot switch.

10

11

Standard-Symbols

8 mm Ø